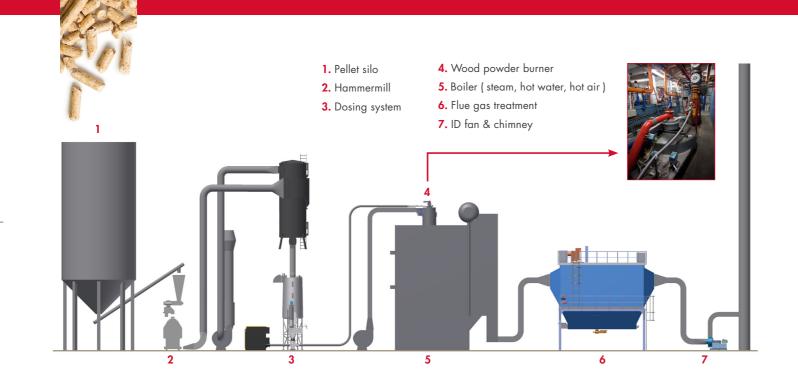

## WHAT CAN WE OFFER YOU ?

- > 50 years of burner combustion experience !
- CO<sub>2</sub> neutral energy generation solution
- Green field solutions
- Retrofit of fossil fuel fired plants
- Capacities : 5 MW - 10 MW - 15 MW - 20 MW - 25 MW Retrofit's up to multiple 40 MW burners